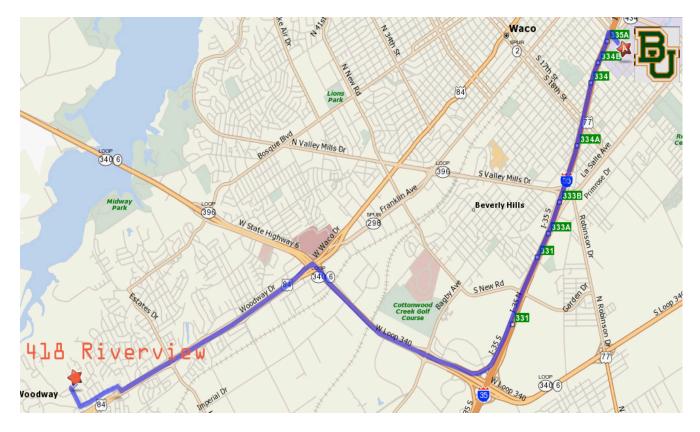

## WARNING: DO NOT USE GOOGLE MAPS, MAPQUEST, ETC., AS THEY WILL OFTEN SEND YOU TO THE WRONG "418 RIVERVIEW" IN NEARBY LORENA, TX

From I-35, intercept Loop 340/Highway 6 <u>South</u> of Waco (Central Texas Marketplace Shopping Complex (Best Buy...) is on your right). Travel West/NW on Loop 340/Highway 6 (TO YOUR RIGHT OFF OF I-35, IF YOU ARE DRIVING FROM DALLAS/BAYLOR).

**Exit** (RIGHT) at **U.S. 84** (aka "**Franklin Ave**."). Richland Mall is on the NW corner of this intersection and Whataburger will be on your right.

**Turn** West (LEFT) under **Loop 340/Highway 6** and enter ramp onto **US 84** (away from Waco) passing through most of Woodway.

**Exit** (RIGHT) at the **Poage Exit** (next exit past Estates/Hewitt Dr. Exit where **HEB** grocery store is on the left and Walgreens and CVS is on the right).

**Turn** RIGHT off of access road onto **Poage** (at stop sign), go ONE BLOCK (past park), and turn LEFT onto **Sandalwood**.

Go to the second stop sign (about  $\frac{1}{2}$  to  $\frac{3}{4}$  mile) and turn RIGHT onto Merrifield.

At the dead end with **Riverview Drive turn** RIGHT. **418 Riverview** will be on your RIGHT after a hard left curve in the street (the addresses start over at 400 at the curve).

Summary: I35 South (if coming from Dallas/Baylor); Loop 340/Highway 6 – Northwest (Right); US 84 West (Left); Poage Dr. – North (Right); Sandalwood – West (Left); Merrifield – North (Right); Riverview – (Right); 418 Riverview – on Right.