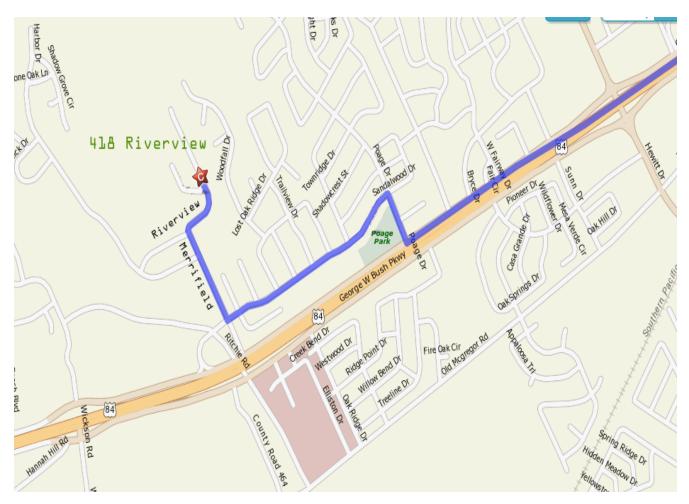

**Exit** (RIGHT) at the **Poage Exit** (next exit past Estates/Hewitt Dr. Exit where **HEB** grocery store is on the left and Walgreens and CVS is on the right).

**Turn** RIGHT off of access road onto **Poage** (at stop sign), go ONE BLOCK (past park), and turn LEFT onto **Sandalwood**.

Go to the second stop sign (about  $\frac{1}{2}$  to  $\frac{3}{4}$  mile) and turn RIGHT onto Merrifield.

At the dead end with **Riverview Drive turn** RIGHT. **418 Riverview** will be on your RIGHT after a hard left curve in the street (the addresses start over at 400 at the curve).

Summary: I35 South (if coming from Dallas/Baylor); Loop 340/Highway 6 – Northwest (Right); US 84 West (Left); Poage Dr. – North (Right); Sandalwood – West (Left); Merrifield – North (Right); Riverview – (Right); 418 Riverview – on Right.